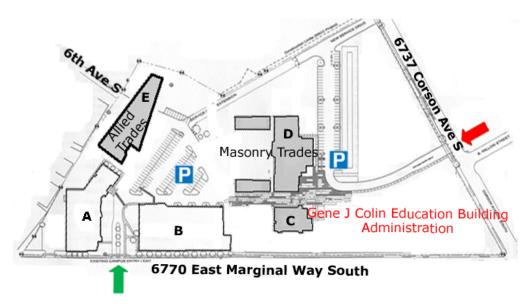

## SSCC Georgetown Campus Puget Sound Industrial Excellence Center Apprenticeship & Education Center

SSCC Georgetown Campus Puget Sound Industrial Excellence Center/Apprenticeship & Education Center 6737 Corson Avenue South, Seattle, WA 98108 Phone: 206-764-5350

Building A Classrooms A122, A123, A125

Computer Lab A120 Conference Room A112 First Aid Classes A112 Labs

Elevator Constructor Mechanics Lab A127 East

Safety Lab A127 West Seattle City Light A129

Woodshop A131

ShoreBank Enterprise Cascadia A104

Building B ANEW Offices B124, B125

ANEW Lab B126, B127 **ANEW Classroom B118** Boilermakers Office/Classroom

Lab B122

Classrooms B102/B104/B106 Classrooms B116/B117/B118/B119

Classroom B134 Flagging Classes B102

Meat Cutter Classrooms B123West

Meatcutters Lab, B123East

(under construction)

IERE (The Institute for Environmental

Research and Education) A113 Sprinkler Fitters Office (Upstairs)

Sprinkler Fitters Lab B133

**Building C1** 

Education Bldg (New)

Administration Offices C1-200 Gene J Colin Classrooms C1-207, 208, 212 Conference Room C1-110, 111

> **PSIEC Director C104** Registration C102

**Building D** Trowel

**Trades** 

Bricklayers Office, Cement Masons Office Tile Setters Office.

Classrooms, Labs

**Building E** DC5 Allied **Trades** 

Drywall Floorcovering Glaziers **Painters** Stripers

Apprentice Offices DC5 Offices Classrooms/Labs