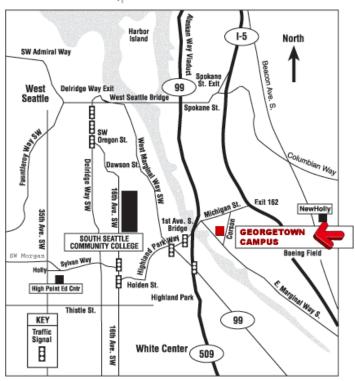

## Map and Directions

6737 Corson Avenue South Seattle, WA 98108 (206) 764-5350

**Bus Route:** 130, 132, 174 are three of many bus routes that stop at or near the Georgetown Campus. You can call METRO (206-553-3000) or check the METRO timetable for bus route schedules.

## **Driving Directions**

| Driving North or South from I-5              | Driving from SSCC Campus                                  | Driving to SSCC Campus                             |
|----------------------------------------------|-----------------------------------------------------------|----------------------------------------------------|
| Take Michigan-Corson Exit 162                | Turn LEFT one mile on 16 <sup>th</sup> Ave SW             | RIGHT onto Corson Avenue S                         |
| Go straight on Corson Avenue South           | Turn LEFT onto SW Holden Street                           | RIGHT onto E Marginal Way S <i>(or</i>             |
| Turn RIGHT onto SSCC Georgetown              | Turn LEFT onto Highland Park Way SW                       | Turn RIGHT onto E Marginal Way S                   |
| Campus                                       | Continue through intersections (past 2 <sup>nd</sup> Ave) | From E. Marginal Way S Entrance)                   |
| Administration office is in the Gene J Colin | Take RIGHT to ramp onto 1 <sup>st</sup> Ave S Bridge      | Take Ramp (LEFT) onto 1 <sup>st</sup> Ave S        |
| Education Building (C1) on left              | Turn RIGHT onto Ramp                                      | Bridge                                             |
| If you run into E. Marginal Way S., you have | Take Michigan Street Exit                                 | Take FIRST exit (W Marginal Way S)                 |
| passed the entrance.                         | Turn RIGHT onto E Marginal Way S                          | Bear RIGHT onto 2 <sup>nd</sup> Ave SW             |
|                                              | (Turn LEFT after approximately 2 blocks for               | Turn LEFT onto Highland Park Way                   |
|                                              | 6770 E Marginal Way S Entrance south of                   | Keep RIGHT and proceed up the hill                 |
|                                              | Building A)                                               | Keep RIGHT onto SW Holden St                       |
|                                              | Go south to Corson Ave S; turn LEFT                       | Turn RIGHT at 16 <sup>th</sup> ; Go north one mile |
|                                              | Turn LEFT at first entrance                               | to SSCC campus6000 16th Ave SW                     |